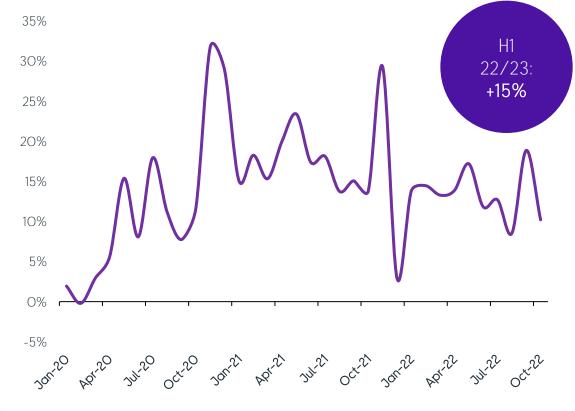

#### Gross margin – YoY change

UK&I

## Strengthening UK profits from continuing gross margin improvements and cost efficiency

H1 17, H1 18 and H1 19 are pre IFRS16 numbers

## We're confident in sustaining our UK gross margin improvement