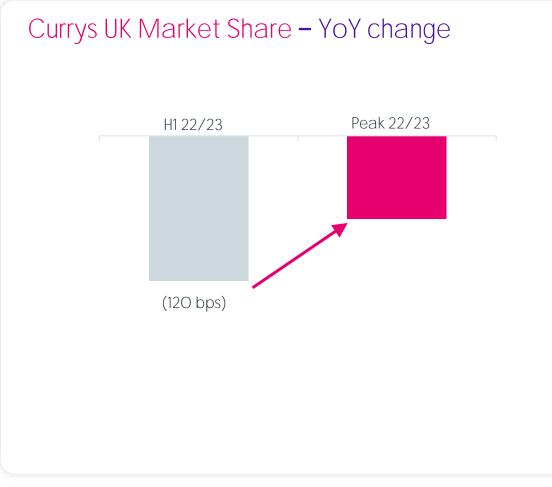

## Market share trends improving and gross margin momentum building

#### Gross margin – YoY change

UK&I