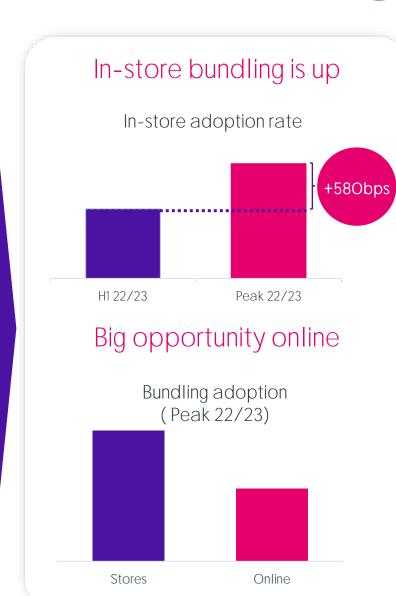

## Strategy in action - Bundling

The additional kit that helps customers enjoy tech

Laptop + Software / Keyboard / Mice

TV + Bracket / theatre kits / cables

Gaming console + Game / memory card

Improvements made

Colleague are now trained to sell:

- 600hrs training for colleagues in 2021/22 •
- £25m long-term investment in colleagues between 2021/2023 •

#### Simplified journeys:

E117a7