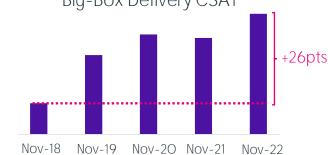

## Monetising the improved customer experience Big-Box Delivery CSAT

| CD Delivery                                                                                                                                                                                                                                                                                                                                                                                                                                                                                                                                                                                                                                                                                                                                                                                                                                                                                                                                                                                                                                                                                                                                                                                                                                                                                                                                                                                                                                                                                                                                                                                                                                                                                                                                                                                                                                                                                                                                                                                                                                                                                                                    | 22 Criscisc |  |
|--------------------------------------------------------------------------------------------------------------------------------------------------------------------------------------------------------------------------------------------------------------------------------------------------------------------------------------------------------------------------------------------------------------------------------------------------------------------------------------------------------------------------------------------------------------------------------------------------------------------------------------------------------------------------------------------------------------------------------------------------------------------------------------------------------------------------------------------------------------------------------------------------------------------------------------------------------------------------------------------------------------------------------------------------------------------------------------------------------------------------------------------------------------------------------------------------------------------------------------------------------------------------------------------------------------------------------------------------------------------------------------------------------------------------------------------------------------------------------------------------------------------------------------------------------------------------------------------------------------------------------------------------------------------------------------------------------------------------------------------------------------------------------------------------------------------------------------------------------------------------------------------------------------------------------------------------------------------------------------------------------------------------------------------------------------------------------------------------------------------------------|-------------|--|
| The state of the s |             |  |
| Chevel and mattern                                                                                                                                                                                                                                                                                                                                                                                                                                                                                                                                                                                                                                                                                                                                                                                                                                                                                                                                                                                                                                                                                                                                                                                                                                                                                                                                                                                                                                                                                                                                                                                                                                                                                                                                                                                                                                                                                                                                                                                                                                                                                                             |             |  |
| Toriari dal vely dete                                                                                                                                                                                                                                                                                                                                                                                                                                                                                                                                                                                                                                                                                                                                                                                                                                                                                                                                                                                                                                                                                                                                                                                                                                                                                                                                                                                                                                                                                                                                                                                                                                                                                                                                                                                                                                                                                                                                                                                                                                                                                                          |             |  |
| 12 keep therein                                                                                                                                                                                                                                                                                                                                                                                                                                                                                                                                                                                                                                                                                                                                                                                                                                                                                                                                                                                                                                                                                                                                                                                                                                                                                                                                                                                                                                                                                                                                                                                                                                                                                                                                                                                                                                                                                                                                                                                                                                                                                                                | -           |  |
| O maghenite                                                                                                                                                                                                                                                                                                                                                                                                                                                                                                                                                                                                                                                                                                                                                                                                                                                                                                                                                                                                                                                                                                                                                                                                                                                                                                                                                                                                                                                                                                                                                                                                                                                                                                                                                                                                                                                                                                                                                                                                                                                                                                                    | 1000        |  |
| C. Belgrinning Parcia Tarr                                                                                                                                                                                                                                                                                                                                                                                                                                                                                                                                                                                                                                                                                                                                                                                                                                                                                                                                                                                                                                                                                                                                                                                                                                                                                                                                                                                                                                                                                                                                                                                                                                                                                                                                                                                                                                                                                                                                                                                                                                                                                                     | 448.000     |  |
| C demonstration                                                                                                                                                                                                                                                                                                                                                                                                                                                                                                                                                                                                                                                                                                                                                                                                                                                                                                                                                                                                                                                                                                                                                                                                                                                                                                                                                                                                                                                                                                                                                                                                                                                                                                                                                                                                                                                                                                                                                                                                                                                                                                                | 100.00      |  |
| C Laurente for to be                                                                                                                                                                                                                                                                                                                                                                                                                                                                                                                                                                                                                                                                                                                                                                                                                                                                                                                                                                                                                                                                                                                                                                                                                                                                                                                                                                                                                                                                                                                                                                                                                                                                                                                                                                                                                                                                                                                                                                                                                                                                                                           | 100.007     |  |
| C Marine Jacobie                                                                                                                                                                                                                                                                                                                                                                                                                                                                                                                                                                                                                                                                                                                                                                                                                                                                                                                                                                                                                                                                                                                                                                                                                                                                                                                                                                                                                                                                                                                                                                                                                                                                                                                                                                                                                                                                                                                                                                                                                                                                                                               | YBUR        |  |
|                                                                                                                                                                                                                                                                                                                                                                                                                                                                                                                                                                                                                                                                                                                                                                                                                                                                                                                                                                                                                                                                                                                                                                                                                                                                                                                                                                                                                                                                                                                                                                                                                                                                                                                                                                                                                                                                                                                                                                                                                                                                                                                                |             |  |

#### Not chasing less profitable sales

- Monetising improved data & analytics:
  - End-to-end profitability model
  - Improved marketing and promotional efficiency
  - Much more potential here