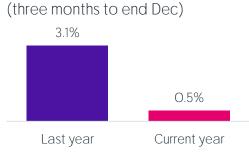

Source: Currys internal information, refers to stock level at 31 December 2022 and equivalent period end date for prior years



## Significant (but temporary) disruption in International markets



Softening demand

#### Overstocked market

Aggressive competitors

Topchef: Power har for mange varer på lager

"Chief executive: Power has too much stock"

Store kjeder har overfylte lagre i forkant av Black Friday: – Kan bli mange gode tilbud

"Large chains have overflowing warehouses ahead of Black Friday"

Fulle lagre – men hvor er kundene? Nye innijøpsstrategier, lageroppbygging og resesjon er en dårlig cocktail.

"Full warehouses - but where are the customers?"

## High levels of discounting



## Market profit pool down significantly

Komplett adj EBIT margin (six months to end Sep)





#### Source:

https://komplettgroup.azurewebsites.net/investorrelations/financial-information/quarterly-reports/ https://investors.verkkokauppa.com/en

10

#### International



### We've invested margin to maintain our market leadership



#### International Gross margin - YoY change



International

## Significant areas of margin improvement and cost reduction underway

#### Gross margins



**Pricing:** margin optimised pricing, introduced charging for services



Promotions: more selective



Services: Targeting higher adoption

#### Cost reduction



#### Marketing: reduced



**People:** head office redundancies, external consultant savings



Supply Chain & Service Operations: reducing consumables and site costs



International

## Stock in good position



currys





Source: C