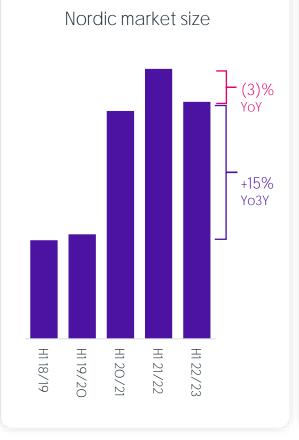

## Technology market is still larger than before the pandemic

#### Nordics Electricals market vs. pre-pandemic

#### Source: GFK

3 month rolling average

Pre-pandemic is defined as the average of 2016/17, 2017/18 and 2018/19, representing the three financial years prior to the 2019/20 financial year that was impacted by Covid-19 enforced lockdowns.