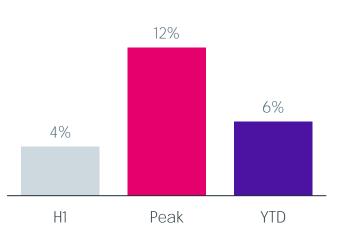

## Market profit pool down significantly

Komplett adj EBIT margin (six months to end Sep)