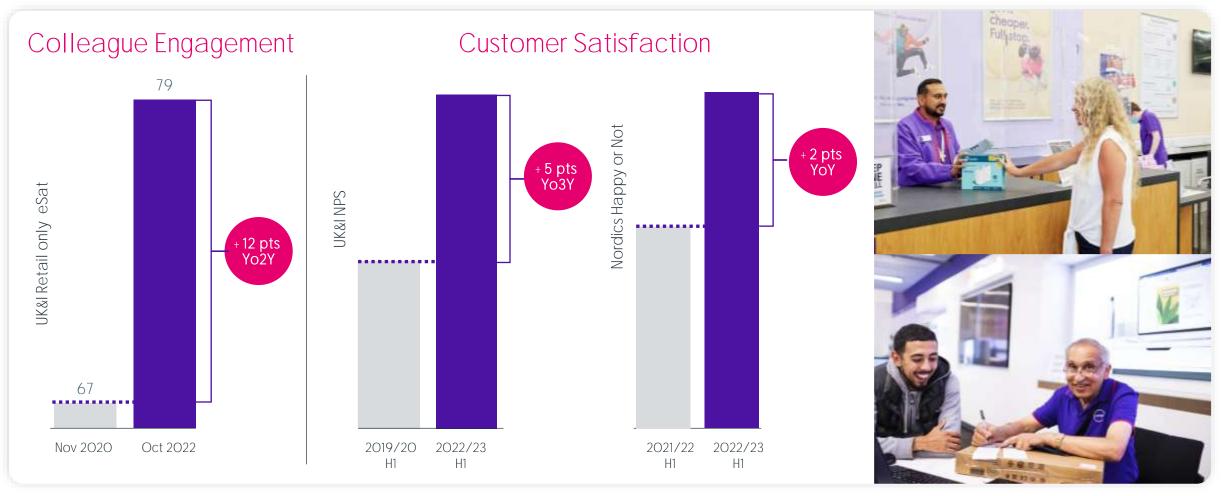

## More engaged colleagues mean more satisfied customers

Source: Currys internal information

### Progress on retail fundamentals

Source: Currys internal information

Sources: Currys **"On the Pulse" internal engagement survey for November** 2020 and October 2022