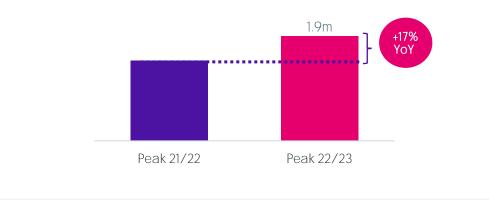

stomers in March 2022. Question: . Which of the following best describes how you have browsed / shopped for electricals in the last 12 months?

Sources: Currys **"On the Pulse" internal engagement survey for November** 2020 and October 2022

#### Omnichannel

## Strategy in action - Bundling

The additional kit that helps customers enjoy tech

Laptop + Software / Keyboard / Mice

TV + Bracket / theatre kits / cables

Gaming console + Game / memory card



Improvements made

Colleague are now trained to sell:

- 600hrs training for colleagues in 2021/22 •
- £25m long-term investment in colleagues between 2021/2023 •

#### Simplified journeys:





E117a7



## Growing Services to help build Customers for Life



## Credit saw another period of record adoption



#### More credit customers



#### Higher adoption



#### Driven by online



Source: Currys internal information

### Protection adoption growing in both channels



Source: Currys internal information

## Connectivity is a key part of Services







#### iD - our award winning MVNO

#### Rounded proposition

- Customer principles: Value, Flexibility and Control
- Data rollover, inclusive roaming in 50 destinations, 30-day SIMs
- 5G at no extra cost

1.08m

Z Flip 4

Galaxy





Source: Currys internal information

## Strategy in action – Domestic appliances



#### Last year



Availability issues



Delivery issues





#### Actions taken

• Colleagues trained for "rightfirst-time" delivery



- New Harworth warehouse
  - 19 September 2022
  - 355,000 sq ft
- GXO partnership



#### Result - this Peak









M