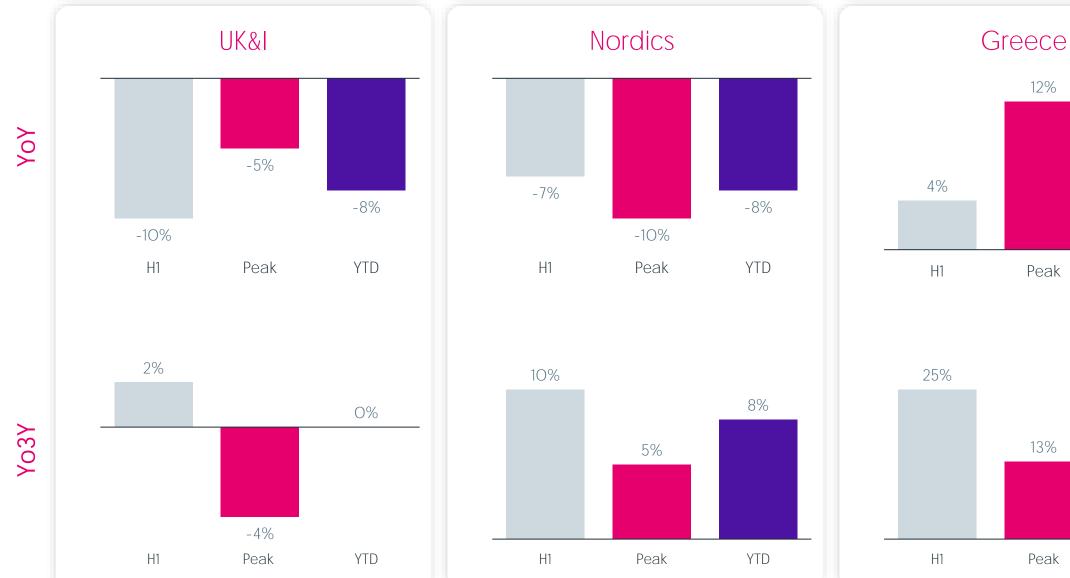

## Currys plc Peak Trading

(0 0 D D D D

0

1

18 January 2023

# We help everyone enjoy amazing technology.



Group

## Summary





### UK&I

Strengthening results, driven by Gross Margin improvements and cost savings



## International

Significant market disruption, which we expect to be temporary, and actions underway to rebuild profitability



## Outlook

**Confident in this year's** guidance, and well set for long term success, despite challenging environment

#### Group

### Peak summary: Like-for-Like Sales



## currys



21%

YTD

UK&I



## Market share trends improving and gross margin momentum building



#### Gross margin – YoY change



UK&I



## Strengthening UK profits from continuing gross margin improvements and cost efficiency





H1 17, H1 18 and H1 19 are pre IFRS16 numbers



## We're confident in sustaining our UK gross margin improvement



## Monetising the improved customer experience Big-Box Delivery CSAT



| CD Delivery