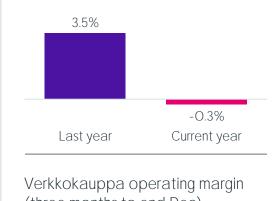

## Market profit pool down significantly

Komplett adj EBIT margin (six months to end Sep)

#### Source:

https://komplettgroup.azurewebsites.net/investorrelations/financial-information/quarterly-reports/ https://investors.verkkokauppa.com/en

10