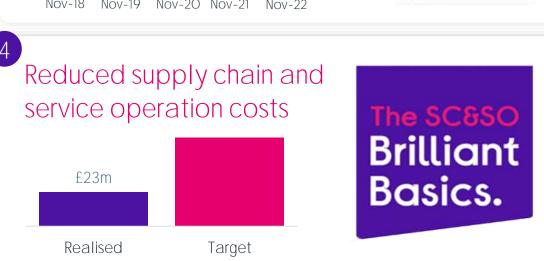

## Excellent progress on reducing costs

| Cumulative to end H1 | Gross margin | Operating<br>expense | Total |
|----------------------|--------------|----------------------|-------|
| Supply chain         | £23m         | -                    | £23m  |
| Stores               | £3m          | £34m                 | £37m  |
| GNFR                 | >£1m         | £9m                  | £9m   |
| IT & Central         | -            | £44m                 | £44m  |
| Total cost savings   | £27m         | £87m                 | £113m |