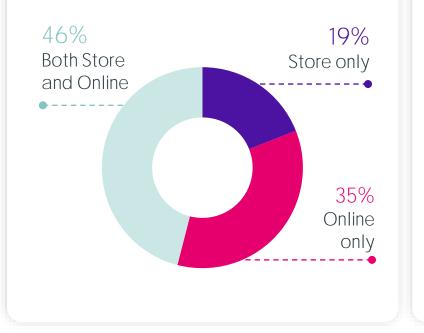

### Omnichannel is the preferred model for customers and we're building on our strengths

## Omnichannel is the preferred model

Tech customers use both channels

#### New online platforms

Invested in new platforms which are more stable, scalable, and faster...

...and more upside to come

Sources: Company information – Customer survey of 1,290 customers in March 2022. Question: . Which of the following best describes how you have browsed / shopped for electricals in the last 12 months?