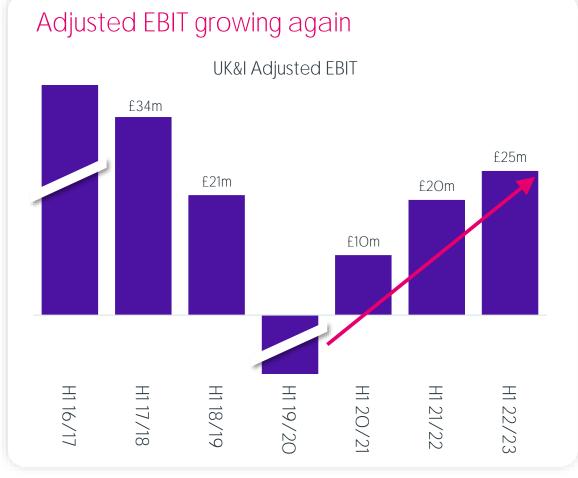

## Strengthening UK profits from continuing gross margin improvements and cost efficiency

H1 17, H1 18 and H1 19 are pre IFRS16 numbers

## We're confident in sustaining our UK gross margin improvement