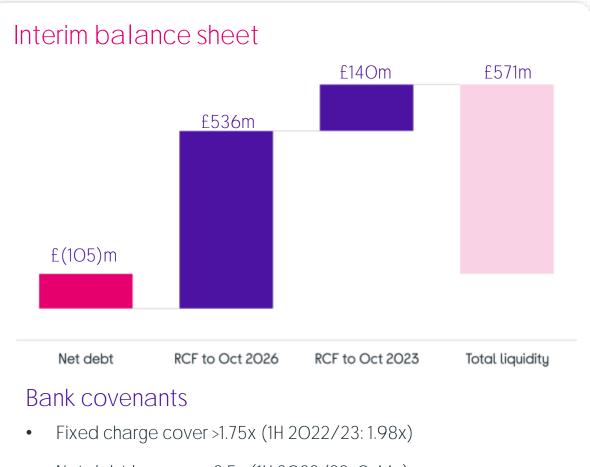

## Improved balance sheet and strong liquidity

• Net debt leverage <2.5x (1H 2O22/23: 0.44x)

Group