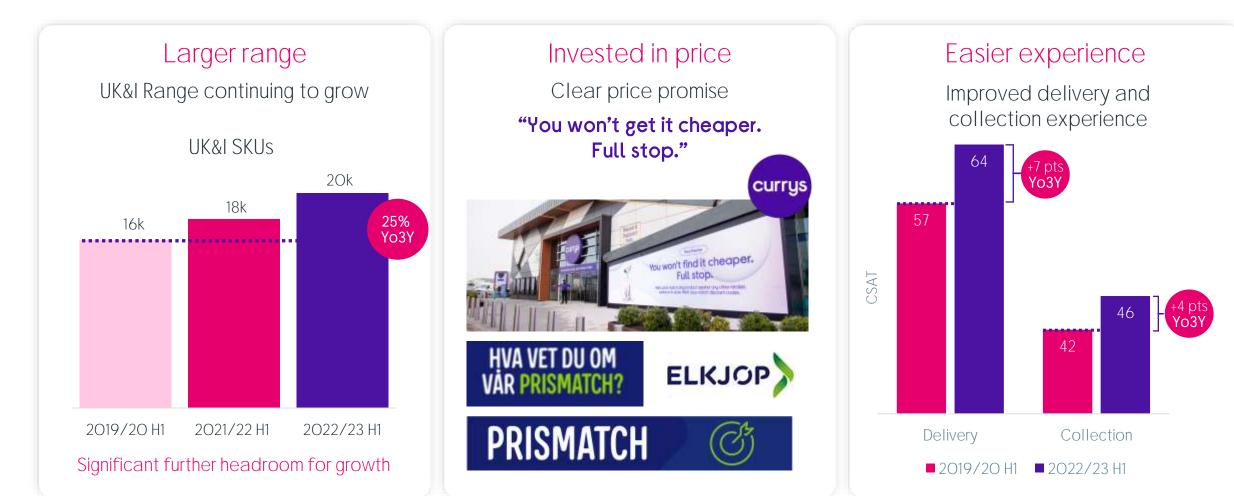

#### Not chasing less profitable sales

- Monetising improved data & analytics:
  - End-to-end profitability model
  - Improved marketing and promotional efficiency
  - Much more potential here

## Excellent progress on reducing costs

| Cumulative to end H1 | Gross margin | Operating<br>expense | Total |
|----------------------|--------------|----------------------|-------|
| Supply chain         | £23m         | -                    | £23m  |
| Stores               | £3m          | £34m                 | £37m  |
| GNFR                 | >£1m         | £9m                  | £9m   |
| IT & Central         | -            | £44m                 | £44m  |
| Total cost savings   | £27m         | £87m                 | £113m |

#### We have partnered with Infosys to launch Global Business Service

Cost increases exclude any planned cost investments Cost savings exclude savings related to volume reductions

Source: Currys internal information, refers to stock level at 31 December 2022 and equivalent period end date for prior years