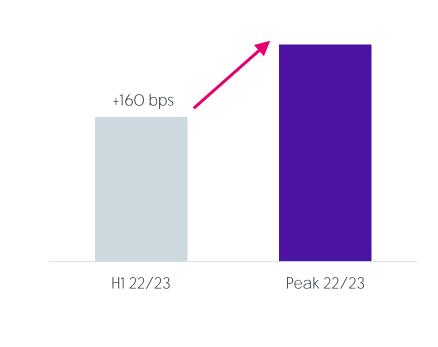

## Strategy in action – Domestic appliances

#### Actions taken

• Colleagues trained for "rightfirst-time" delivery

- New Harworth warehouse
  - 19 September 2022
  - 355,000 sq ft
- GXO partnership

#### Result - this Peak

Market Share +160bps YoY

Delivery & Installation revenue per order +77% YoY Group