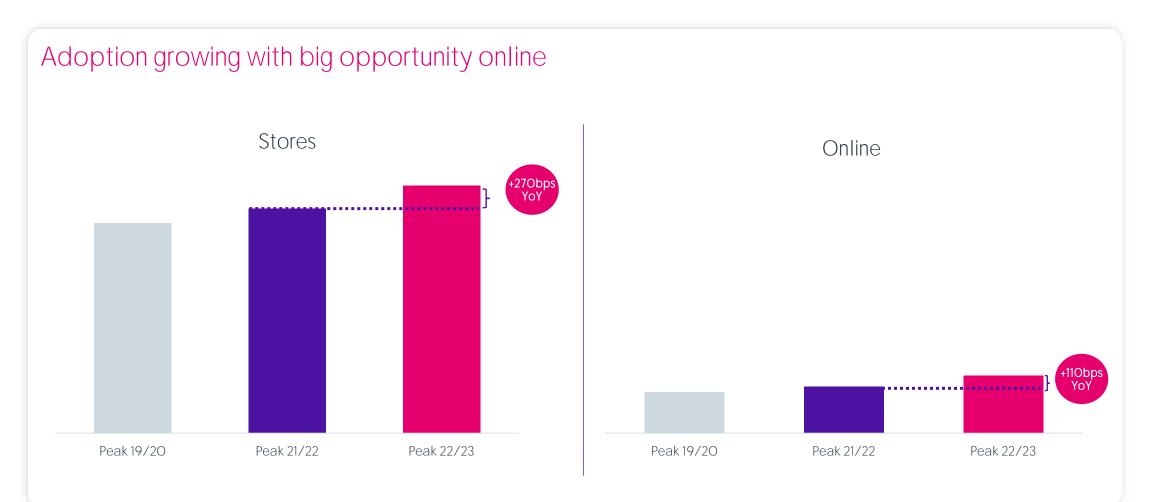

## Credit saw another period of record adoption

#### More credit customers

#### Higher adoption

#### Driven by online

Source: Currys internal information