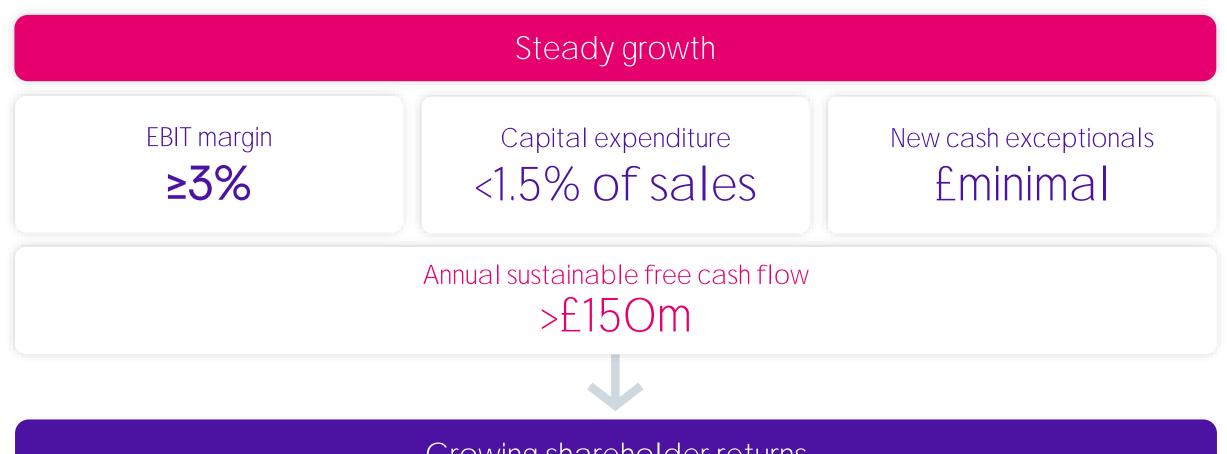

### Medium term targets

#### Growing shareholder returns

Annual sustainable free cash flow is defined as operating cash flow less capital expenditure, exceptional cash flow, cash tax and interest. It excludes any movements in working capital which are not expected to be significant by 2023/24.