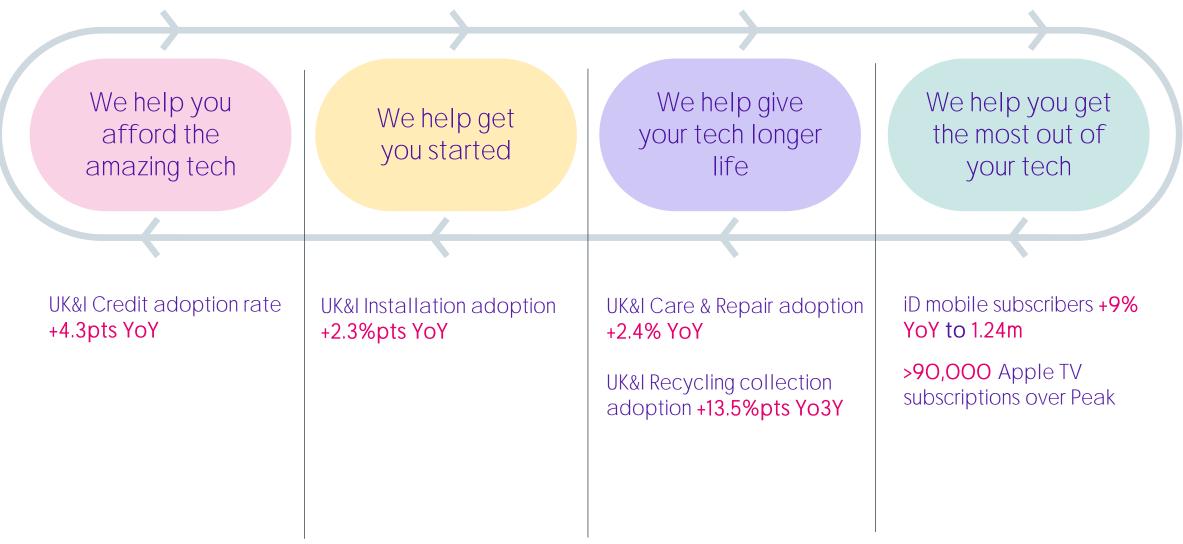

## Growing Services to help build Customers for Life

## Credit saw another period of record adoption

#### More credit customers

#### Higher adoption

#### Driven by online

Source: Currys internal information