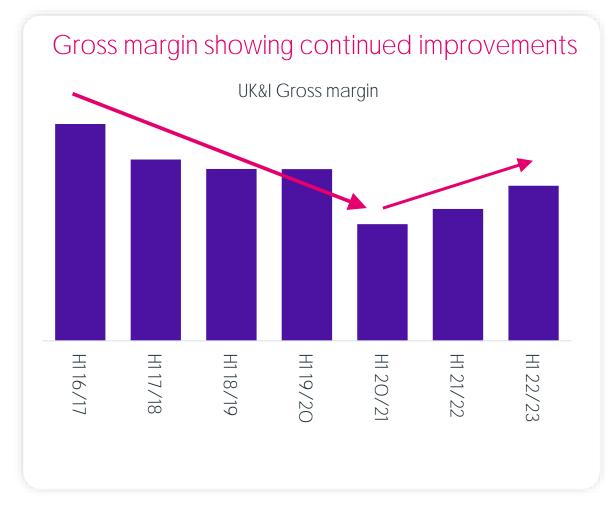

## Market share trends improving and gross margin momentum building

#### Gross margin – YoY change

UK&I

## Strengthening UK profits from continuing gross margin improvements and cost efficiency

H1 17, H1 18 and H1 19 are pre IFRS16 numbers

## We're confident in sustaining our UK gross margin improvement