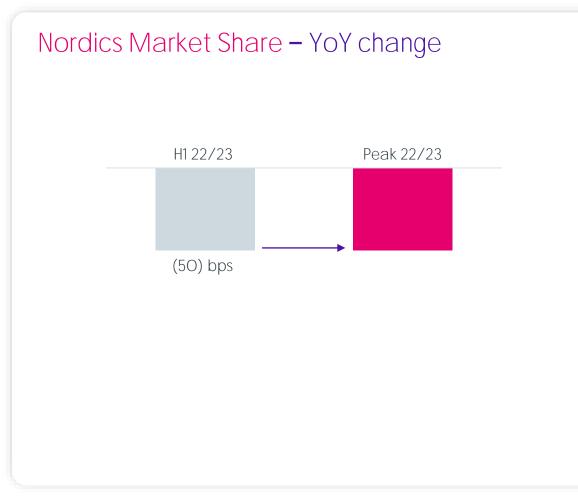

## Market share trends improving and gross margin momentum building

#### Gross margin – YoY change

UK&I