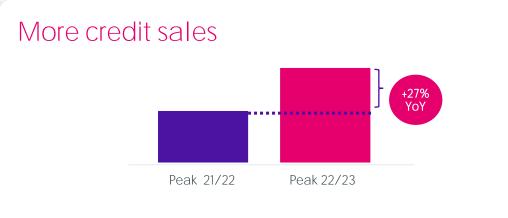

– Customer survey of 1,290 customers in March 2022. Question: . Which of the following best describes how you have browsed / shopped for electricals in the last 12 months?

Sources: Currys **"On the Pulse" internal engagement survey for November** 2020 and October 2022

#### Omnichannel

## Strategy in action - Bundling

The additional kit that helps customers enjoy tech

Laptop + Software / Keyboard / Mice

TV + Bracket / theatre kits / cables

Gaming console + Game / memory card



Improvements made

Colleague are now trained to sell:

- 600hrs training for colleagues in 2021/22 •
- £25m long-term investment in colleagues between 2021/2023 •

#### Simplified journeys:





E117a7



## Growing Services to help build Customers for Life



## Credit saw another period of record adoption



#### More credit customers



#### Higher adoption



#### Driven by online



Source: Currys internal information

### Protection adoption growing in both channels



Source: Currys internal information

## Connectivity is a key part of Services







#### iD - our award winning MVNO

#### Rounded proposition

- Customer principles: Value, Flexibility and Control
- Data rollover, inclusive roaming in 50 destinations, 30-day SIMs
- 5G at no extra cost

1.08m

Z Flip 4

Galaxy





Source: Currys internal information

## Strategy in action – Domestic appliances



#### Last year



Availability issues



Delivery issues





#### Actions taken

• Colleagues trained for "rightfirst-time" delivery



- New Harworth warehouse
  - 19 September 2022
  - 355,000 sq ft
- GXO partnership



####