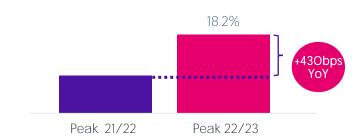

uestion: . Which of the following best describes how you have browsed / shopped for electricals in the last 12 months?

Sources: Currys **"On the Pulse" internal engagement survey for November** 2020 and October 2022

#### Omnichannel

## Strategy in action - Bundling

The additional kit that helps customers enjoy tech

Laptop + Software / Keyboard / Mice

TV + Bracket / theatre kits / cables

Gaming console + Game / memory card



Improvements made

Colleague are now trained to sell:

- 600hrs training for colleagues in 2021/22 •
- £25m long-term investment in colleagues between 2021/2023 •

#### Simplified journeys:





E117a7



## Growing Services to help build Customers for Life



## Credit saw another period of record adoption



#### More credit customers



#### Higher adoption



#### Driven by online



Source: Currys internal information

### Protection adoption growing in both channels



Source: Currys internal information

## Connectivity is a key part of Services







#### iD - our award winning MVNO

#### Rounded proposition

- Customer principles: Value, Flexibility and Control
- Data rollover, inclusive roaming in 50 destinations, 30-day SIMs
- 5G at no extra cost

1.08m

Z Flip 4

Galaxy





Source: Currys internal information

## Strategy in action – Domestic appliances



#### Last year



Availability issues



Delivery issues





#### Actions taken

• Colleagues trained for "rightfirst-time" delivery



- New Harworth warehouse
  - 19 September 2022
  - 355,000 sq ft
- GXO partnership



#### Result - this Peak









Market Share +160bps YoY