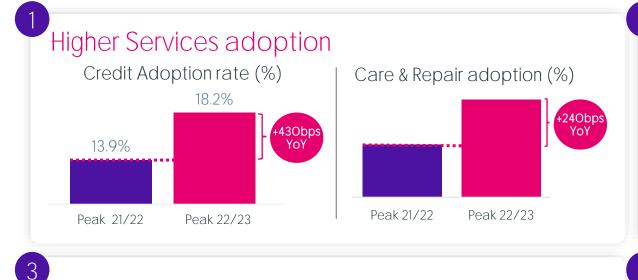

## Growing Services to help build Customers for Life

## Credit saw another period of record adoption

#### More credit customers

#### Higher adoption

#### Driven by online

Source: Currys internal information