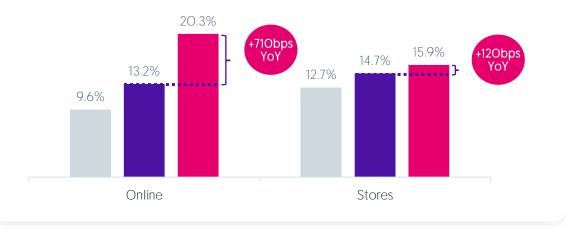

### Protection adoption growing in both channels

Source: Currys internal information