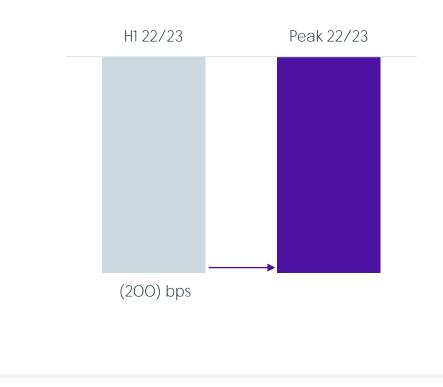

### We've invested margin to maintain our market leadership

#### International Gross margin - YoY change

International