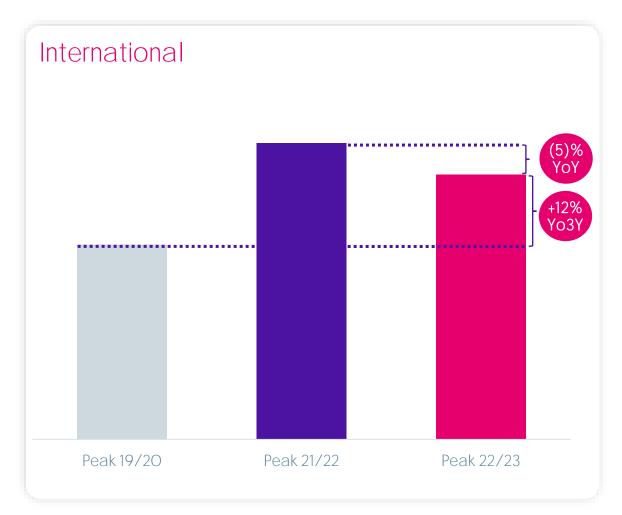

## Significant (but temporary) disruption in International markets

Softening demand

## Market profit pool down significantly

Komplett adj EBIT margin (six months to end Sep)