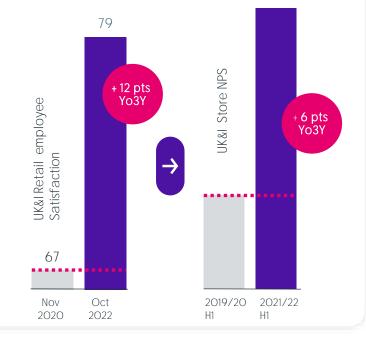

## More engaged colleagues mean more satisfied customers

Source: Currys internal information

Sources: Currys **"On the Pulse" internal engagement survey for November** 2020 and October 2022