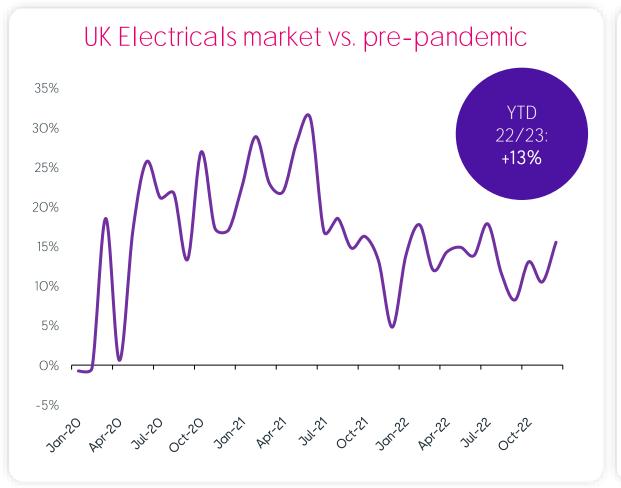

## Technology market is still larger than before the pandemic

#### Nordics Electricals market vs. pre-pandemic

#### Source: GFK

3 month rolling average

Pre-pandemic is defined as the average of 2016/17, 2017/18 and 2018/19, representing the three financial years prior to the 2019/20 financial year that was impacted by Covid-19 enforced lockdowns.