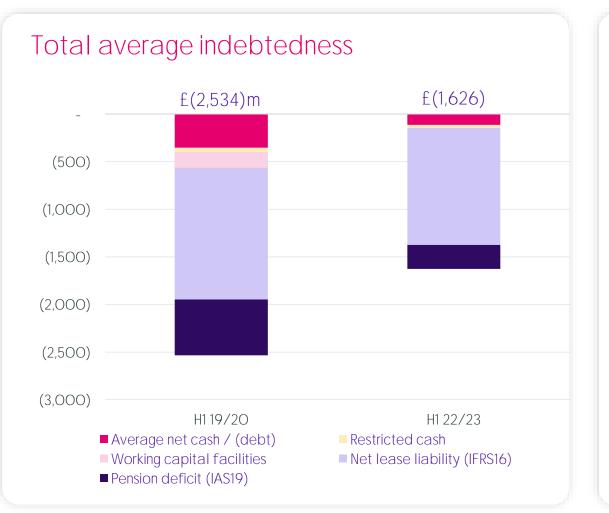

## Improved balance sheet and strong liquidity

• Net debt leverage <2.5x (1H 2O22/23: 0.44x)

Group