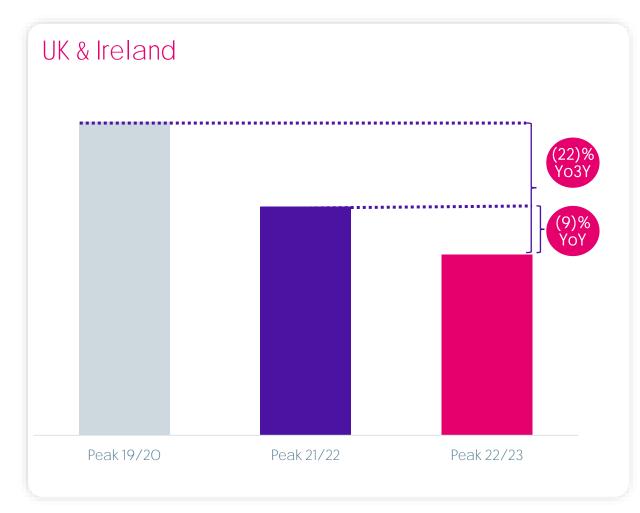

## Significant (but temporary) disruption in International markets

Softening demand

#### Overstocked market

Aggressive competitors

Topchef: Power har for mange varer på lager

"Chief executive: Power has too much stock"

Store kjeder har overfylte lagre i forkant av Black Friday: – Kan bli mange gode tilbud

"Large chains have overflowing warehouses ahead of Black Friday"

Fulle lagre – men hvor er kundene? Nye innijøpsstrategier, lageroppbygging og resesjon er en dårlig cocktail.

"Full warehouses - but where are the customers?"

## High levels of discounting